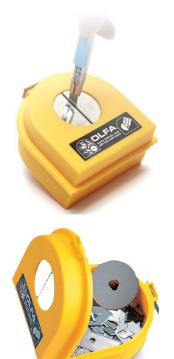

## OLFA SAFETY DISPOSAL CONTAINER

DC-2

The OLFA® deluxe DC-2 blade disposal case features a metal slot to easily snap off extra heavy-duty HB blade. The lid can be opened and DC-2 can safely hold even 60mm rotary blades. The stored blades can be discarded separately and reused.

## **DC-2** OLFA® Safety Disposal Container

- High quality durable plastic construction
- Features a metal slot to easily snap off even extra heavy duty blades (HB5B) 25mm
- Lid can be opened where blades are stored
- Can even hold 60mm rotary blades
- Made in Japan