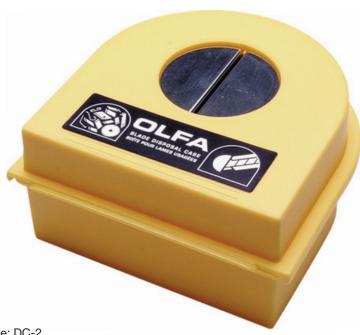

## OLFA SAFETY DISPOSAL CONTAINER

DC-2

The OLFA® deluxe DC-2 blade disposal case features a metal slot to easily snap off extra heavy-duty HB blade. The lid can be opened and DC-2 can safely hold even 60mm rotary blades. The stored blades can be discarded separately and reused.

## **DC-2** OLFA® Safety Disposal Container

- High quality durable plastic construction
- Features a metal slot to easily snap off even extra heavy duty blades (HB5B) 25mm
- Lid can be opened where blades are stored
- Can even hold 60mm rotary blades
- Made in Japan